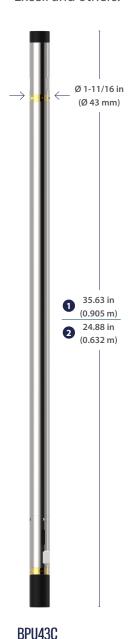

## **SPECIFICATIONS**

|                       | BPU43C-D                       | BPU43C-E                      |
|-----------------------|--------------------------------|-------------------------------|
|                       | P/N 100504392                  | P/N 100507360                 |
| GENERAL SPECS         |                                |                               |
| Maximum Pressure      | 15,000PSI (103MPa)             |                               |
| MaximumTemperature    | 350°F (175°C)                  |                               |
| Tool Outside Diameter | 1-11/16 in (43 mm)             |                               |
| Length                | 35.63 in. (0.905 m)            | 24.88 in. (0.632 m)           |
| Battery Pack          | 5*CC (Compatible with BAT-010) | 5*C (Compatible with BAT-009) |
| Battery Capacity      | 13 Ahr                         | 6 Ahr                         |